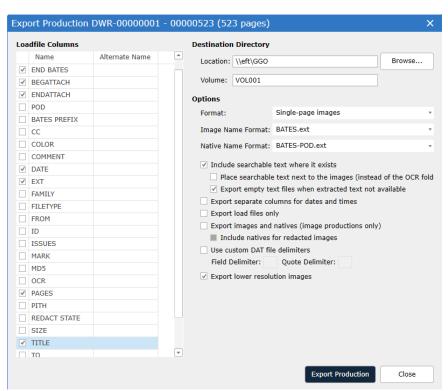

## **Exporting Productions**

To export a production for delivery to the receiving party right click on the production and choose Export production....

Select the required fields for the metadata to be supplied (BegBates, EndBates, BegAttach, EndAttach are standard minimum to be included) and the format for the export (images or PDF) and if text is included.

If production requires single page TIFF images select the Export lower resolution images for the documents to be converted to TIFF images.