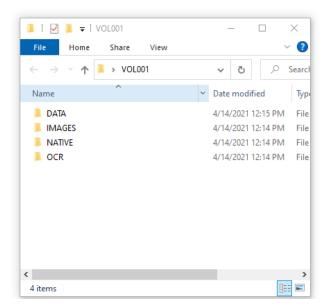

## **Exporting Productions**

Once the export is complete the export location will open for QC. Confirm the Images folder contains the number of exported pages, OCR contains the number of export documents and load files are present.