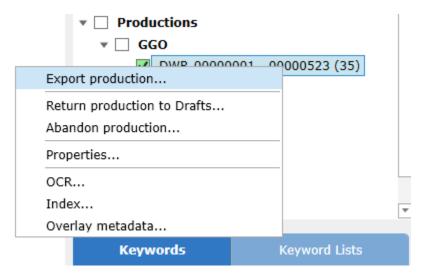

## **Exporting Productions**

To export a production for delivery to the receiving party right click on the production and choose Export production....

Select the required fields for the metadata to be supplied (BegBates, EndBates, BegAttach, EndAttach are standard minimum to be included) and the format for the export (images or PDF) and if text is included.